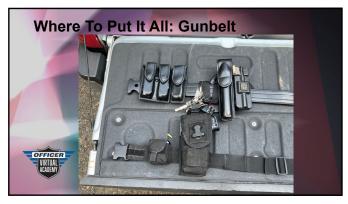

### Where To Put It All: Gunbelt

- Sidearm: strong side, on or just forward of hip
- Spare magazines: support side, front, immediately beside buckle
- Expandable Baton: Behind sidearm but NOT hindering draw OR
- Crossdraw on support side on or immediately in front of hip
- Chemical weapon: strong side between buckle and sidearm
- Handcuffs: strong side between buckle and sidearm OR Support side between magazine pouch and collapsible baton
- Flashlight: (1 of 2) on support side

### Where To Put It All: Gunbelt

- Radio: On support side
- EMD: If it has to be carried on the belt,
  - crossdraw on the support side ORSupport side carry and draw
- Tourniquet: Anywhere it fits except small of back
- Nitrile gloves: two pair in a soft (p)leather or nylon pouch. This is the only item soft enough to potentially be carried in the small of the back. Still not recommended. Offset to either side behind a hip where it fits.