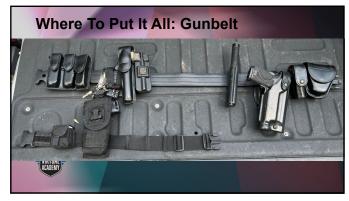

### Where To Put It All: Gunbelt

- Sidearm: strong side, on or just forward of hip
- Spare magazines: support side, front, immediately beside buckle
- Expandable Baton: Behind sidearm but NOT hindering draw OR
- Crossdraw on support side on or immediately in front of hip
- Chemical weapon: strong side between buckle and sidearm
- Handcuffs: strong side between buckle and sidearm OR Support side between magazine pouch and collapsible baton
- Flashlight: (1 of 2) on support side

### Where To Put It All: Gunbelt

- Radio: On support side
- EMD: If it has to be carried on the belt,
  - crossdraw on the support side ORSupport side carry and draw
- Tourniquet: Anywhere it fits except small of back
- Nitrile gloves: two pair in a soft (p)leather or nylon pouch. This is the only item soft enough to potentially be carried in the small of the back. Still not recommended. Offset to either side behind a hip where it fits.