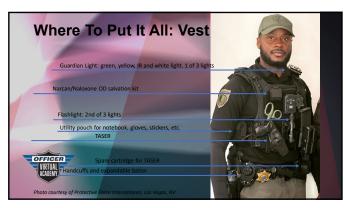

### Where To Put It All: Vest The body worn camera is going to be carried center of chest either on the uniform shirt or on the vest. Moving the radio to the vest, usually support side, makes more space on the duty belt Moving the tourniquet to the vest makes more space on the duty belt Trauma Care Kit: usually on the strong side to be accessed when need for duty sidearm is minimal. Narcan/Naloxone OD salvation kit

## • Flashlight: (2 of 2) • EMD weapon/TASER: carried for crossdraw, center to left side of vest • Spare magazines: either for patrol rifle or duty sidearm. • NOTE: If carrying duty sidearm magazines on the vest, they should be IN ADDITION to spare magazines on the duty belt. You should never be putting on your duty weapon without having spare magazines on the same platform.