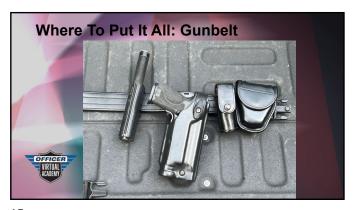

### Where To Put It All: Gunbelt

- Sidearm: strong side, on or just forward of hip
- Spare magazines: support side, front, immediately beside buckle
- Expandable Baton: Behind sidearm but NOT hindering draw OR
- Crossdraw on support side on or immediately in front of hip
- Chemical weapon: strong side between buckle and sidearm
- Handcuffs: strong side between buckle and sidearm OR Support side between magazine pouch and collapsible baton
- Flashlight: (1 of 2) on support side

### Where To Put It All: Gunbelt

- Radio: On support side
- EMD: If it has to be carried on the belt,
  - crossdraw on the support side ORSupport side carry and draw
- Tourniquet: Anywhere it fits except small of back
- Nitrile gloves: two pair in a soft (p)leather or nylon pouch. This is the only item soft enough to potentially be carried in the small of the back. Still not recommended. Offset to either side behind a hip where it fits.