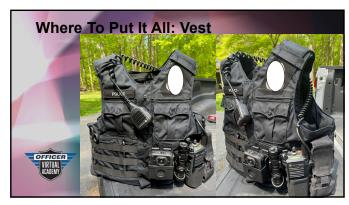

### Where To Put It All: Vest The body worn camera is going to be carried center of chest either on the uniform shirt or on the vest. Moving the radio to the vest, usually support side, makes more space on the duty belt Moving the tourniquet to the vest makes more space on the duty belt Trauma Care Kit: usually on the strong side to be accessed when need for duty sidearm is minimal. Narcan/Naloxone OD salvation kit

## • Flashlight: (2 of 2) • EMD weapon/TASER: carried for crossdraw, center to left side of vest • Spare magazines: either for patrol rifle or duty sidearm. • NOTE: If carrying duty sidearm magazines on the vest, they should be IN ADDITION to spare magazines on the duty belt. You should never be putting on your duty weapon without having spare magazines on the same platform.